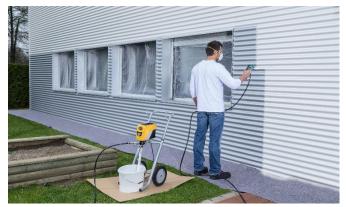

## High Efficiency Airless Control Pro 350 M

- Airless piston pump for medium up to very large projects
- High Efficiency Airless: Innovative technology that allows users to spray with highest controllability and performance under reduced system pressure
- Less overspray: Reduced pressure leads to a softer and more controllable spray resulting in reduced overspray
- Maximum control: Slightly feathered edge allows for better finish when overlapping spray patterns
- Less fatigue: Reduced pressure in the system results to less bounce back of gun and lower trigger pull force
- Longer Equipment Life: Lower spraying pressure puts less stress on the system