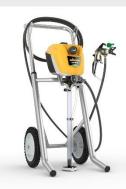

## High Efficiency Airless Control Pro 350 M

- Airless piston pump for medium up to very large projects
- High Efficiency Airless: Innovative technology that allows users to spray with highest controllability and performance under reduced system pressure
- Less overspray: Reduced pressure leads to a softer and more controllable spray resulting in reduced overspray
- Maximum control: Slightly feathered edge allows for better finish when overlapping spray patterns
- Less fatigue: Reduced pressure in the system results to less bounce back of gun and lower trigger pull force
- Longer Equipment Life: Lower spraying pressure puts less stress on the system

### **TECHNICAL DATA**

Special equipment • Control Pro Tip 311

Control Pro Tip 517

HEA Filter Kit

Delivery rate 1,5 l/min Spray pressure 110 bar Power consumption 600 W

Gun Control Pro Gun

Hose length 15 m