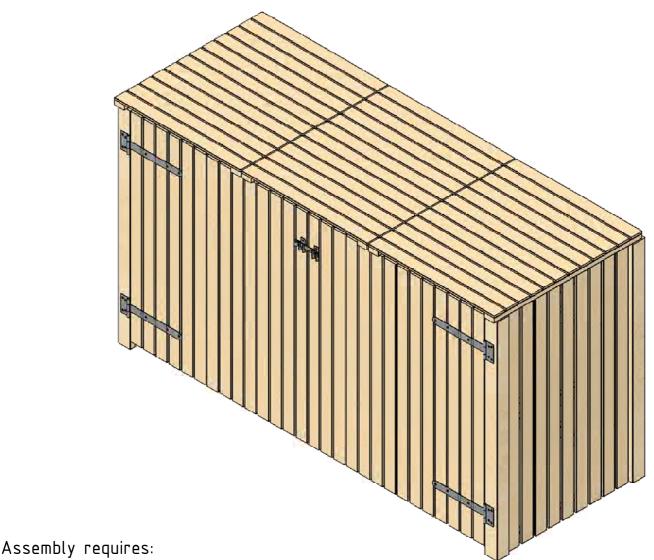

## Assembly Instructions

Typ 560 - Trash Bin

WxDxH: 213x93x116 cm

MASSIVHOLZ

- 2 persons
- Cordless or electric screwdriver with bits and drills
- Folding ruler and pencil

Your substructure (foundation) should be several centimeters higher than the ground level. The ground for your trash bin enclosure should be firm and precisely leveled to ensure proper functioning of the door. We recommend a concrete slab or a compacted gravel bed with laid paving slabs as the foundation.