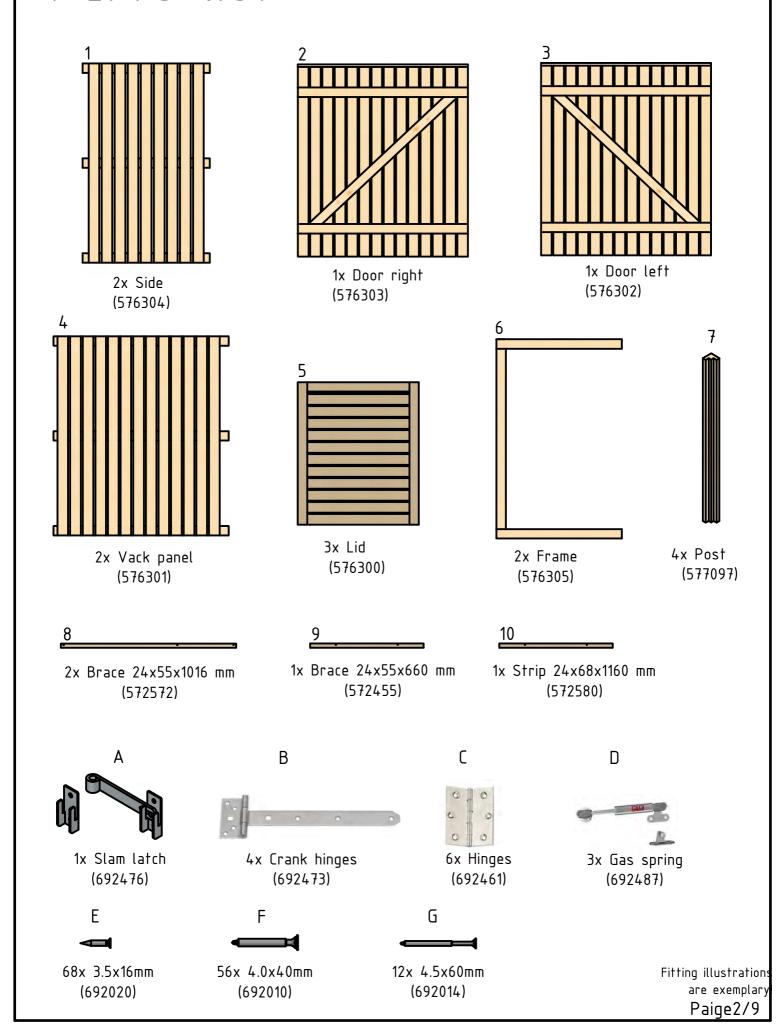

## Parts list:

Attach side (1) to posts (7) with screw (F).

Screw the side with posts (1+7) to the side of the back panel element (4) using screw (F).

Screw the side with posts (1+7) to the side of the back panel element (4) using screw (F).

Screw strip (10) to the back panel element (4) using screw (F). Maintain a distance of 19 mm between the vertical back panel strip and strip (10).

Screw the elements together using screw (F).

Screw frame parts (6) into the body using screw (G). Maintain an internal distance of 660 mm between the horizontal struts.

Screw strips (8+9) together using screw (F).

Screw the strip element from step 7 into the body, centering it with screw (G) and securing it laterally with screw (F) as per the instructions. The element must sit 18 mm lower than the top of the corner post (7)!

Attach the cranked hinges (B) to the left door (3) and to the body using screw (E).

10.

Attach the cranked hinges (B) to the right door (2) and to the body using screw (E), also screw the slam latch (A) with screw (E).

Paige7/9

Screw the hinges (C) onto the lid (5) using screw (E).

12.

Align the middle lid!