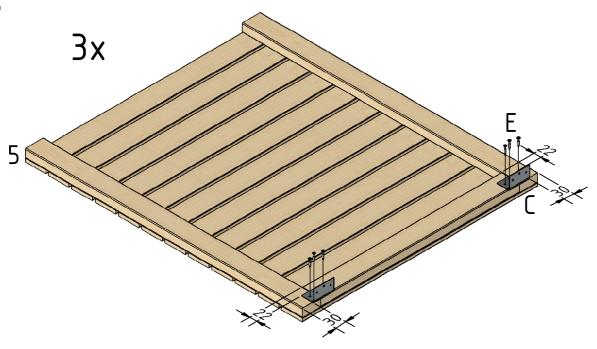

Paige7/9

Screw the hinges (C) onto the lid (5) using screw (E).

12.

Align the middle lid!