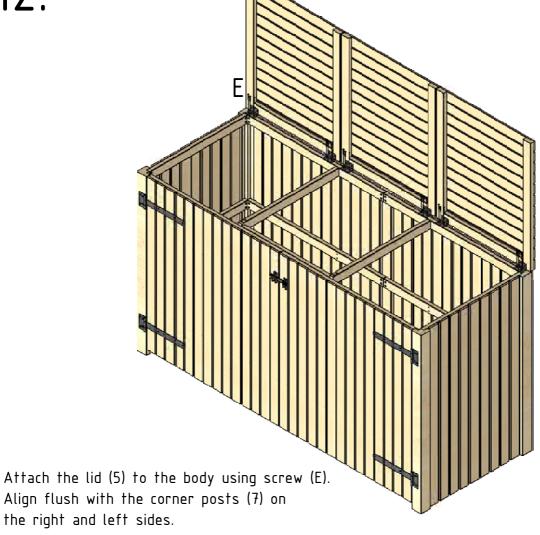

Paige7/9

Screw the hinges (C) onto the lid (5) using screw (E).

12.

Align the middle lid!