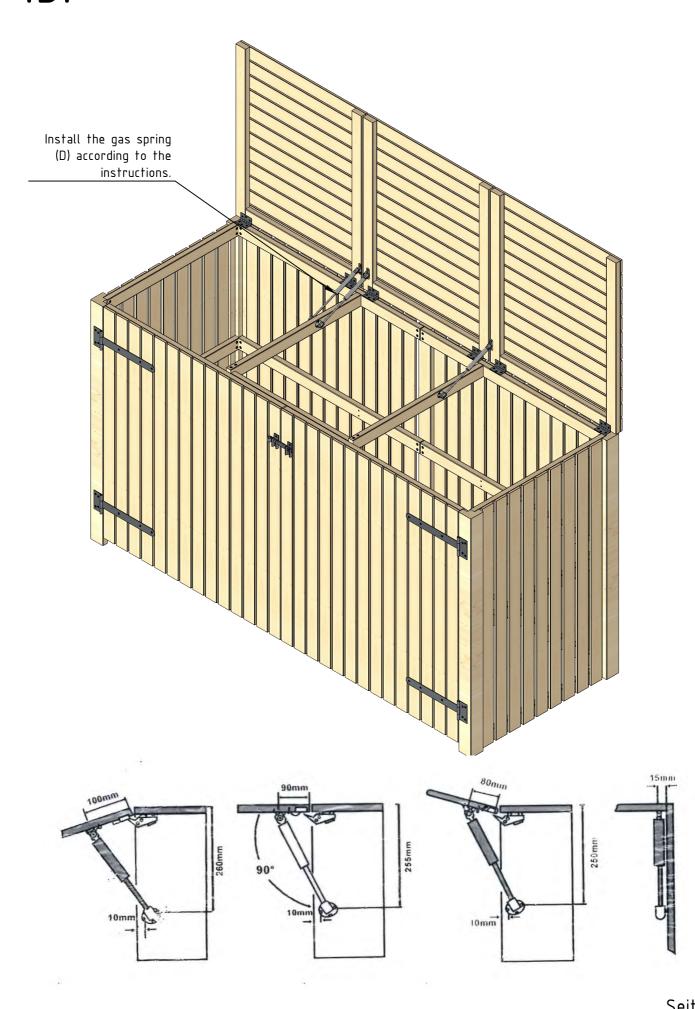

Paige7/9

Screw the hinges (C) onto the lid (5) using screw (E).

12.

Align the middle lid!