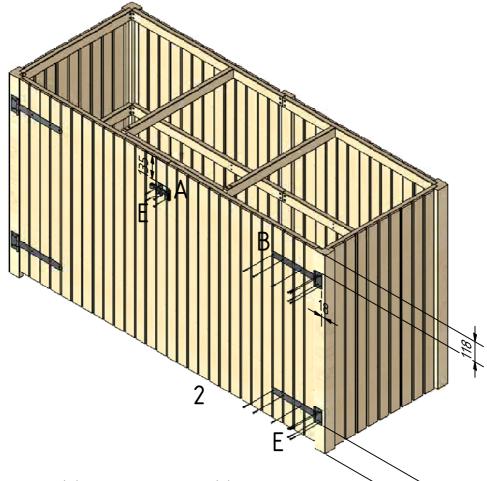

Attach the cranked hinges (B) to the left door (3) and to the body using screw (E).

10.

Attach the cranked hinges (B) to the right door (2) and to the body using screw (E), also screw the slam latch (A) with screw (E).