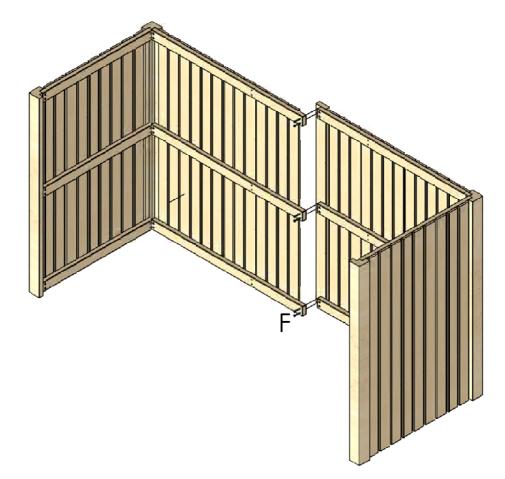

Screw strip (10) to the back panel element (4) using screw (F). Maintain a distance of 19 mm between the vertical back panel strip and strip (10).

Screw the elements together using screw (F).

Screw frame parts (6) into the body using screw (G). Maintain an internal distance of 660 mm between the horizontal struts.

Screw strips (8+9) together using screw (F).

Screw the strip element from step 7 into the body, centering it with screw (G) and securing it laterally with screw (F) as per the instructions. The element must sit 18 mm lower than the top of the corner post (7)!