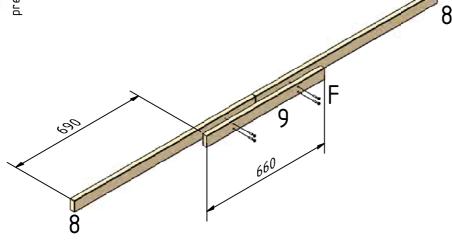

Screw strips (8+9) together using screw (F).

Screw the strip element from step 7 into the body, centering it with screw (G) and securing it laterally with screw (F) as per the instructions. The element must sit 18 mm lower than the top of the corner post (7)!