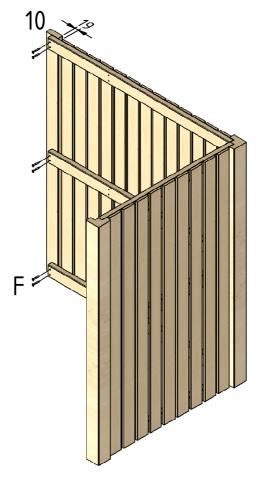

Screw strip (10) to the back panel element (4) using screw (F). Maintain a distance of 19 mm between the vertical back panel strip and strip (10).

Screw the elements together using screw (F).

Screw frame parts (6) into the body using screw (G). Maintain an internal distance of 660 mm between the horizontal struts.