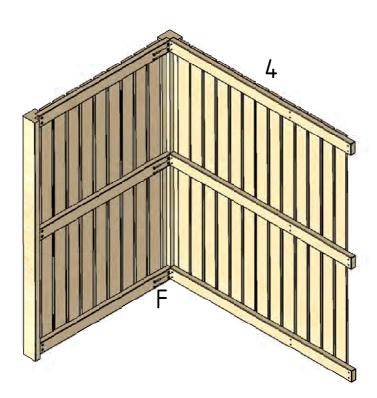

## Parts list:

Attach side (1) to posts (7) with screw (F).

Screw the side with posts (1+7) to the side of the back panel element (4) using screw (F).

Screw the side with posts (1+7) to the side of the back panel element (4) using screw (F).