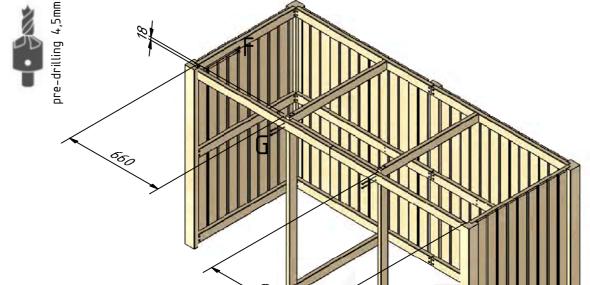

Screw strip (10) to the back panel element (4) using screw (F). Maintain a distance of 19 mm between the vertical back panel strip and strip (10).

Screw the elements together using screw (F).

Screw frame parts (6) into the body using screw (G). Maintain an internal distance of 660 mm between the horizontal struts.

Screw strips (8+9) together using screw (F).

Screw the strip element from step 7 into the body, centering it with screw (G) and securing it laterally with screw (F) as per the instructions. The element must sit 18 mm lower than the top of the corner post (7)!