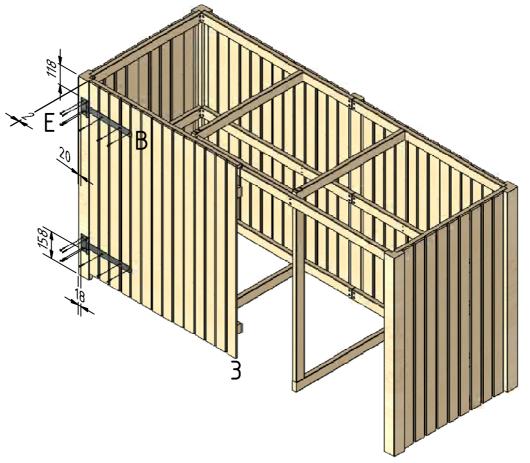

Attach the cranked hinges (B) to the left door (3) and to the body using screw (E).

10.

Attach the cranked hinges (B) to the right door (2) and to the body using screw (E), also screw the slam latch (A) with screw (E).