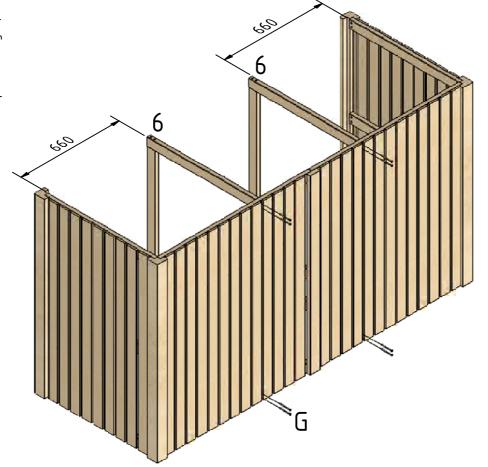

Screw strip (10) to the back panel element (4) using screw (F). Maintain a distance of 19 mm between the vertical back panel strip and strip (10).

Screw the elements together using screw (F).

Screw frame parts (6) into the body using screw (G). Maintain an internal distance of 660 mm between the horizontal struts.