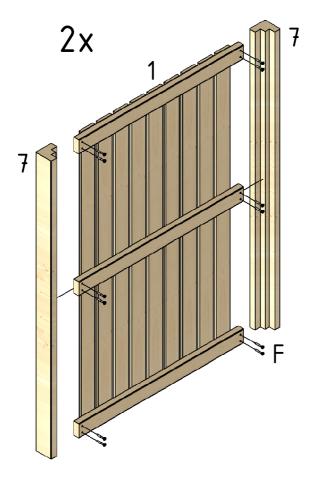

## Parts list:

Attach side (1) to posts (7) with screw (F).

Screw the side with posts (1+7) to the side of the back panel element (4) using screw (F).

Screw the side with posts (1+7) to the side of the back panel element (4) using screw (F).