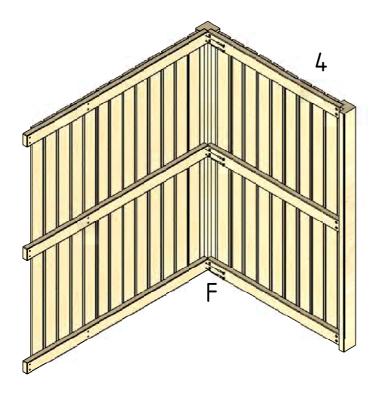

## Parts list:

Attach side (1) to posts (7) with screw (F).

Screw the side with posts (1+7) to the side of the back panel element (4) using screw (F).

Screw the side with posts (1+7) to the side of the back panel element (4) using screw (F).