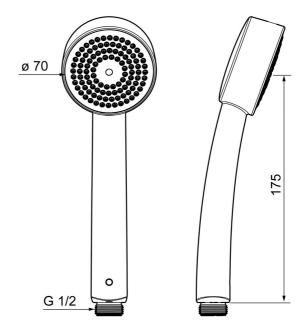

## Teknisk data

| rtodesegenskaper                         |              |  |
|------------------------------------------|--------------|--|
| Flöde vid 300 kPa (med flödesbegränsare) | 0.11 l/s     |  |
| Tekniska egenskaper                      |              |  |
| Varmvattenanslutning                     | max. +65°C   |  |
| Arbetstryck                              | 50 - 500 kPa |  |
| Anslutning, mått                         | G1/2         |  |
| Material                                 | Composite    |  |
| Bestämmelser                             |              |  |
| EN standard                              | EN 1112      |  |