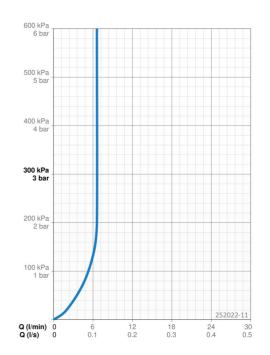

## Teknisk data

| rtodesegenskaper                         |              |  |
|------------------------------------------|--------------|--|
| Flöde vid 300 kPa (med flödesbegränsare) | 0.11 l/s     |  |
| Tekniska egenskaper                      |              |  |
| Varmvattenanslutning                     | max. +65°C   |  |
| Arbetstryck                              | 50 - 500 kPa |  |
| Anslutning, mått                         | G1/2         |  |
| Material                                 | Composite    |  |
| Bestämmelser                             |              |  |
| EN standard                              | EN 1112      |  |