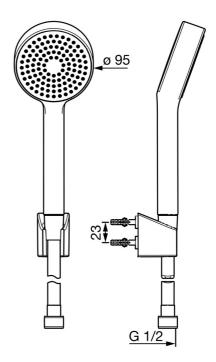

## Teknisk data

| Flödesegenskaper     |                  |  |
|----------------------|------------------|--|
| Flöde vid 300 kPa    | 0.3 l/s          |  |
| Tekniska egenskaper  |                  |  |
| Varmvattenanslutning | max. +65°C       |  |
| Arbetstryck          | 50 - 500 kPa     |  |
| Anslutning, mått     | G1/2             |  |
| Material             | Composite        |  |
| Bestämmelser         |                  |  |
| FN standard          | FN 1112. FN 1113 |  |