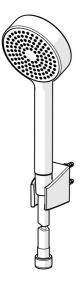

## 533 Oras Apollo - Handduschset

EAN: 6414150077586 RSK: 8320087 static.oras.com/533

Oras Apollo duschset bestående av en handdusch, väggfäste och en duschslang 1500 mm.

• Väggmonterad

Krom

- Fäste för handdusch, Handdusch, Duschslang (1500 mm), Anti-kalk funktion
- Intensiv Uppfriskande vattenstråle
- 1 strålläge