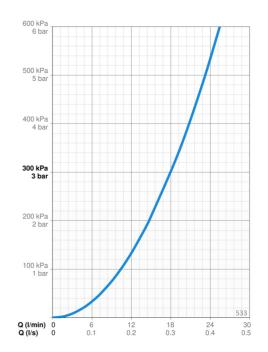

## Teknisk data

| Flödesegenskaper     |                  |  |
|----------------------|------------------|--|
| Flöde vid 300 kPa    | 0.3 l/s          |  |
| Tekniska egenskaper  |                  |  |
| Varmvattenanslutning | max. +65°C       |  |
| Arbetstryck          | 50 - 500 kPa     |  |
| Anslutning, mått     | G1/2             |  |
| Material             | Composite        |  |
| Bestämmelser         |                  |  |
| FN standard          | FN 1112. FN 1113 |  |