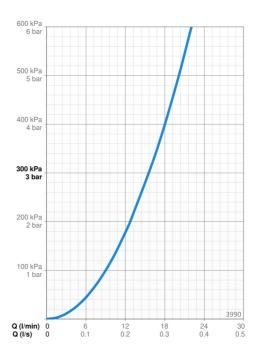

## Flödesegenskaper

| Flöde vid 300 kPa<br>Tryckfall vid flöde (0.2 l/s) | 0.26 l/s<br>180 kPa |  |
|----------------------------------------------------|---------------------|--|
| Tekniska egenskaper                                |                     |  |
| Varmvattenanslutning                               | max. +80°C          |  |
| Arbetstryck                                        | 50 - 1000 kPa       |  |
| Anslutning, mått                                   | G1/2                |  |
| Installationsmått                                  | cc40 mm             |  |
| Projection                                         | 87 mm               |  |
| Backflow prevention (EN1717)                       | EB                  |  |
| Material                                           | brass               |  |
| Bestämmelser                                       |                     |  |
| EN standard                                        | EN 817              |  |