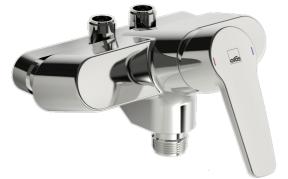

## 3990 Oras Saga - Duschblandare, 40cc

EAN: 6414150078132 RSK: 8296205 static.oras.com/3990

Duschblandare 40cc. Anslutning för duschslang G1/2. Inbyggd spärr för begränsning av temperatur och flöde.

- Dusch
- Ettgreppsblandare
- Väggmonterad
- Krom

- Ettgreppsblandare, Symboler för Varmt/Kallt
- Möjlighet till spärr för begränsning av temperatur och flöde
- Backventil(er), ø 35 mm keramisk kassett för flödes- och temperaturkontroll
- Ljuddämpare