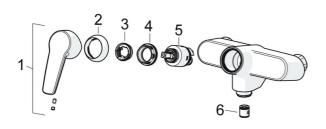

## SP3970

|    | Namn                            | Kod      | RSK     |
|----|---------------------------------|----------|---------|
| 01 | Spak                            | 1000801V | 8386092 |
| 02 | Skyddskåpa                      | 601967V  | 8386089 |
| 03 | Begränsare för värmeinställning | 601973V  |         |
| 04 | Fästmutter, M40x1, SW30         | 601968V  |         |
| 05 | Reglerinsats, 3.5 Classic       | 601969V  | 8443237 |
| 06 | Backventil                      | 601989V  |         |
|    |                                 |          |         |