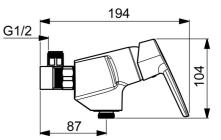

## Flödesegenskaper

| Flöde vid 300 kPa<br>Tryckfall vid flöde (0.2 l/s) | 0.26 l/s<br>180 kPa |  |
|----------------------------------------------------|---------------------|--|
| Tekniska egenskaper                                |                     |  |
| Varmvattenanslutning                               | max. +80°C          |  |
| Arbetstryck                                        | 50 - 1000 kPa       |  |
| Anslutning, mått                                   | G1/2                |  |
| Installationsmått                                  | cc40 mm             |  |
| Projection                                         | 87 mm               |  |
| Backflow prevention (EN1717)                       | EB                  |  |
| Material                                           | brass               |  |
| Bestämmelser                                       |                     |  |
| EN standard                                        | EN 817              |  |