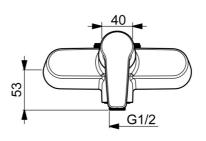

## Flödesegenskaper

| Flöde vid 300 kPa<br>Tryckfall vid flöde (0.2 l/s) | 0.26 l/s<br>180 kPa |  |
|----------------------------------------------------|---------------------|--|
| Tekniska egenskaper                                |                     |  |
| Varmvattenanslutning                               | max. +80°C          |  |
| Arbetstryck                                        | 50 - 1000 kPa       |  |
| Anslutning, mått                                   | G1/2                |  |
| Installationsmått                                  | cc40 mm             |  |
| Projection                                         | 87 mm               |  |
| Backflow prevention (EN1717)                       | EB                  |  |
| Material                                           | brass               |  |
| Bestämmelser                                       |                     |  |
| EN standard                                        | EN 817              |  |