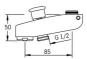

## 221210 Oras - Omkastarpip

EAN: 6414150011504 RSK: 8378197 <u>static.oras.com/221210</u>

Utloppspip med dragomkastare, till Nova och Saga



- Badkar & Dusch
- Tillbehör
- Krom

- Avtagbar utloppspip, Gjuten konstruktion
- CASCADE<sup>®</sup> stråle
- Dragomkastare, Integrerad i utloppspipen, Automatisk återställning

## Teknisk data

## Tekniska egenskaper

Projection Material 85 mm brass







Reservdelar

## SP0015

|    | Namn                       | Kod       | RSK     |
|----|----------------------------|-----------|---------|
| 01 | Omkastare                  | 209695    | 8347557 |
| 02 | O-ring, 16.3x2.4           | 219503/10 |         |
| 03 | Spärrskruv (10 st.), M6x25 | 229521/10 |         |
| 04 | Strålsamlare, M28x1        | 232213    | 8242097 |
|    |                            |           |         |