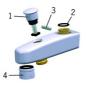

## SP0015

|    | Namn                       | Kod       | RSK     |
|----|----------------------------|-----------|---------|
| 01 | Omkastare                  | 209695    | 8347557 |
| 02 | O-ring, 16.3x2.4           | 219503/10 |         |
| 03 | Spärrskruv (10 st.), M6x25 | 229521/10 |         |
| 04 | Strålsamlare, M28x1        | 232213    | 8242097 |
|    |                            |           |         |