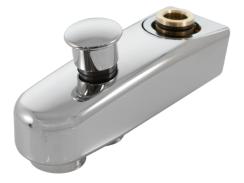

## 221210 Oras - Omkastarpip

EAN: 6414150011504 RSK: 8378197 <u>static.oras.com/221210</u>

Utloppspip med dragomkastare, till Nova och Saga

- Badkar & Dusch
- Tillbehör
- Krom

- Avtagbar utloppspip, Gjuten konstruktion
- CASCADE<sup>®</sup> stråle
- Dragomkastare, Integrerad i utloppspipen, Automatisk återställning