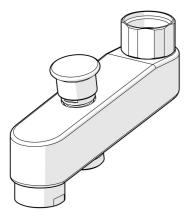

## 221200 Oras - Omkastarpip

EAN: 6414150011467 RSK: 8378195 <u>static.oras.com/221200</u>

Utloppspip med dragomkastare och lekande mutter

- Badkar & Dusch
- Tillbehör
- Krom

G3/4 105 mm brass

- Avtagbar utloppspip, Gjuten konstruktion
- CASCADE<sup>®</sup> stråle
- Dragomkastare, Integrerad i utloppspipen, Automatisk återställning
- Invändig gänga