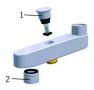

## Tekniska egenskaper

| Anslutning, mått |  |
|------------------|--|
| Projection       |  |
| Material         |  |

Reservdelar

|    | Namn                | Kod    | RSK     |
|----|---------------------|--------|---------|
| 01 | Omkastare           | 209695 | 8347557 |
| 02 | Strålsamlare, M28x1 | 232213 | 8242097 |