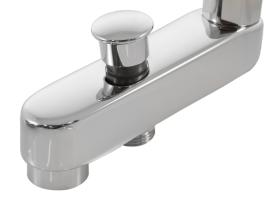

## 221200 Oras - Omkastarpip

EAN: 6414150011467 RSK: 8378195 <u>static.oras.com/221200</u>

Utloppspip med dragomkastare och lekande mutter

- Badkar & Dusch
- Tillbehör
- Krom

G3/4 105 mm brass

- Avtagbar utloppspip, Gjuten konstruktion
- CASCADE<sup>®</sup> stråle
- Dragomkastare, Integrerad i utloppspipen, Automatisk återställning
- Invändig gänga