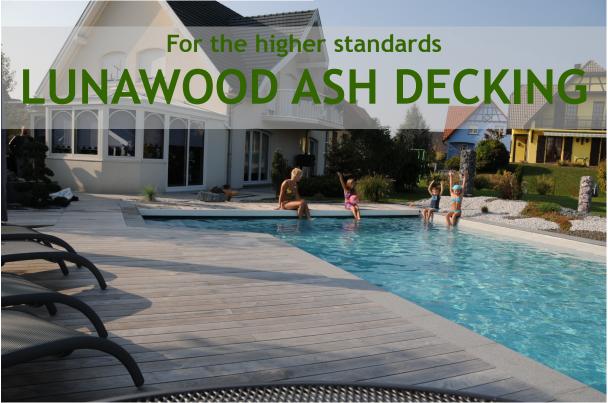

Non-living massive hard wood decking solution with the properties of Lunawood thermal modification.

| Dimension:                                                                | 26x92 / 26x118                                                              |
|---------------------------------------------------------------------------|-----------------------------------------------------------------------------|
| Profiles:                                                                 | SHP / LunaDeck2 PF2 / LunaDeck R+ PF2 / Antislip                            |
| Quality:                                                                  | AB - grade: 3 side knotless, 4-7 % of pieces may include small small errors |
| Modification:                                                             | LunaThermoD                                                                 |
| Other:                                                                    | bundles wrapped from 5 sides with recyclable plastic hood                   |
| Length specification:approx. 20 % from delivered volume will be 1,5-1,8 m |                                                                             |
|                                                                           | approx. 60-70 % from delivered volume will be 2,0-,2,7 m                    |
|                                                                           | approx. 10 -20 % from delivered volume will be $> 2,7$ m                    |

Average lead time 3-4weeks.

Remember also Profix2 fasteners!

Dimension 26x118, project profile, oiled surface

Dimension 26x118, project profile; untreated surface

Ask more from Lunawood sales! With heat-naturally I www.lunawood.fi