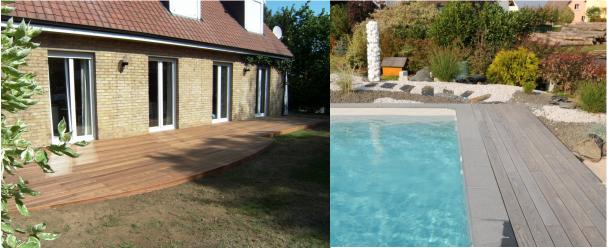

Non-living massive hard wood decking solution with the properties of Lunawood thermal modification.

| Dimension:                                                                | 26x92 / 26x118                                                              |
|---------------------------------------------------------------------------|-----------------------------------------------------------------------------|
| Profiles:                                                                 | SHP / LunaDeck2 PF2 / LunaDeck R+ PF2 / Antislip                            |
| Quality:                                                                  | AB - grade: 3 side knotless, 4-7 % of pieces may include small small errors |
| Modification:                                                             | LunaThermoD                                                                 |
| Other:                                                                    | bundles wrapped from 5 sides with recyclable plastic hood                   |
| Length specification:approx. 20 % from delivered volume will be 1,5-1,8 m |                                                                             |
|                                                                           | approx. 60-70 % from delivered volume will be 2,0-,2,7 m                    |
|                                                                           | approx. 10 -20 % from delivered volume will be $> 2,7$ m                    |

Average lead time 3-4weeks.

Remember also Profix2 fasteners!

Dimension 26x118, project profile, oiled surface

Dimension 26x118, project profile; untreated surface

Ask more from Lunawood sales! With heat-naturally I www.lunawood.fi