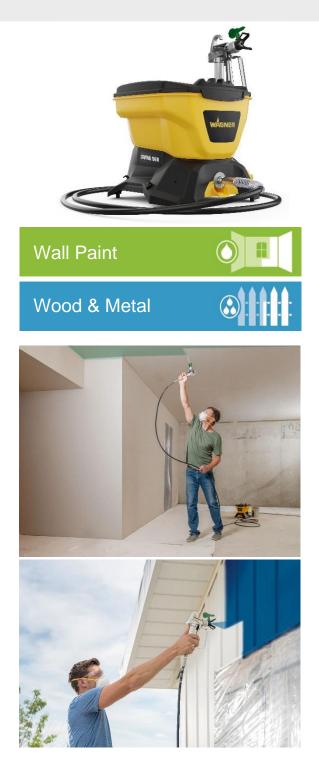

## High Efficiency Airless Control 150 M

- High Efficiency Airless (HEA): Innovative nozzle technology with a pressure-reduced pump which gives a softer spray pattern for maximum control and performance.
  - Up to 55% less overspray
  - Maximum Control and ease of use
  - Perfect Coverage
  - Longer Service Life
- Gravity fed top mounted hopper: Which is easy to fill and clean Practical side carry handles and integrated hose and power cord storage for easy handling.
- Flexible airless hose: For easy movement around project area.
- Spill resistant lid: With integrated gun and tip storage.

## **TECHNICAL DATA**

Special equipment• Control Pro Tip 311<br/>• Control Pro Tip 515Delivery rate0,9 l/minSpray pressure110 barPower consumption350 WHopper capacity5,5 lHose length7,5 m